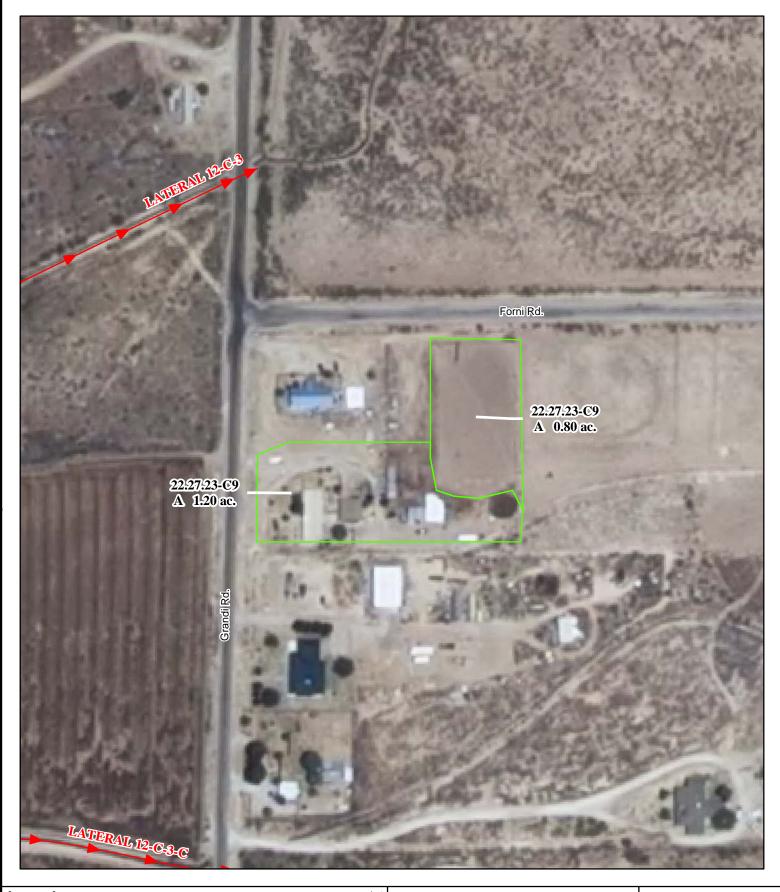

#### f. Location and Amount of Irrigated Acreage:

Section 23, Township 22S, Range 27E, N.M.P.M.

Pt. NW<sup>1</sup>/<sub>4</sub> 2.00 acres

Total: 2.00 acres

As shown on the attached revised Hydrographic Survey Map for Subfile No. 22.27.23-C9, and the CID Section Hydrographic Survey Map Sheet No. 31 (1999-2011), included in Part F of this Appendix, representing the Court record as of the date of the filing of this Decree.

# **Tract Boundaries**

Surface Water Only

Supplemental Groundwater

Reservoir / Pond

No Right

2009 Digital Orthophotography
Grid Interval = 1000

Scale 1 " = 150;

1:1,800